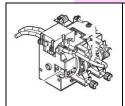

Cycle Pump Assy

Quantity:

Part number: M014071

Select Pump Path Assy 2

Quantity:

Part number: M026688

Greasing:

Z Drive Screw

Z Drive Assy