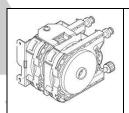

Cycle Pump Assy

Quantity:

Part number: M014071

Select Pump Path Assy 2

Quantity:

Part number: M026688

Greasing:

Z Drive Screw

Z Drive Assy