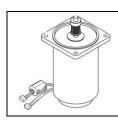

#### Once every 3 years

Y-Drive Motor Assy

Quantity:

Part number: M020209

9

F Seal Rubber 300

Quantity:

Part number: M700734