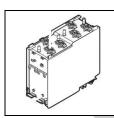

# **ADSTRIKE**

## MIMAKI SCHEDULED MAINTENANCE

Models: UJCV150 Series



### Once every year



Cap Assy

Quantity:

Part number: M020220



**Bottle Tank** 

Quantity:

Part number: M018701



**Subtank Assy** 

Quantity:

Part number: M020235



**Ink Pump Assy** 

Quantity:

Part number: M014070



Air Purge Port

Quantity:

Part number: M021124



Ink Cartridge Assy

Quantity:

Part number: M015864



**LED Mist Filter** 

Quantity:

Part number: M021054

Greasing:

Clamp Cams

Cap Slider

Wiper Guide Shaft

Maintenance performed on:

Maintenance due on:

MIMAKI SCHEDULED MAINTENANCE

# HEADSTRIKE



### Once every 3 years



### Y-Drive Motor Assy

Quantity:

1

Part number: M020209

# Once every 5 years



### X-Drive Motor Assy

Quantity:

Quai 1

Part number: M024855

# Once every 7 years



### **Exhaust Box Filter**

Quantity:

Part number: SPA-0249

Maintenance performed on:

Maintenance due on:

WWW.HEADSTRIKE.US

INFO@HEADSTRIKE.US