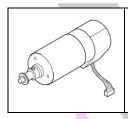

# **ADSTRIKE**

## MIMAKI SCHEDULED MAINTENANCE

Models: UJCV150 Series



### Once every year



Cap Assy

Quantity:

Part number: M020220



**Bottle Tank** 

Quantity:

Part number: M018701



**Subtank Assy** 

Quantity:

Part number: M020235



**Ink Pump Assy** 

Quantity:

Part number: M014070



Air Purge Port

Quantity:

Part number: M021124



Ink Cartridge Assy

Quantity:

Part number: M015864



**LED Mist Filter** 

Quantity:

Part number: M021054

Greasing:

Clamp Cams

Cap Slider

Wiper Guide Shaft

Maintenance performed on:

Maintenance due on:

MIMAKI SCHEDULED MAINTENANCE

# HEADSTRIKE



### Once every 3 years



### Y-Drive Motor Assy

Quantity:

1

Part number: M020209

# Once every 5 years



### X-Drive Motor Assy

Quantity:

Quai 1

Part number: M024855

# Once every 7 years



### **Exhaust Box Filter**

Quantity:

Part number: SPA-0249

Maintenance performed on:

Maintenance due on:

WWW.HEADSTRIKE.US

INFO@HEADSTRIKE.US