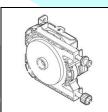

# **ADSTRIKE**

## MIMAKI SCHEDULED MAINTENANCE

Models: UJCV150 Series



### Once every year



Cap Assy

Quantity:

Part number: M020220



**Bottle Tank** 

Quantity:

Part number: M018701



**Subtank Assy** 

Quantity:

Part number: M020235



**Ink Pump Assy** 

Quantity:

Part number: M014070



Air Purge Port

Quantity:

Part number: M021124



Ink Cartridge Assy

Quantity:

Part number: M015864



**LED Mist Filter** 

Quantity:

Part number: M021054

Greasing:

Clamp Cams

Cap Slider

Wiper Guide Shaft

Maintenance performed on:

Maintenance due on:

MIMAKI SCHEDULED MAINTENANCE

# HEADSTRIKE



### Once every 3 years



### Y-Drive Motor Assy

Quantity:

1

Part number: M020209

# Once every 5 years



### X-Drive Motor Assy

Quantity:

Quai 1

Part number: M024855

# Once every 7 years



### **Exhaust Box Filter**

Quantity:

Part number: SPA-0249

Maintenance performed on:

Maintenance due on:

WWW.HEADSTRIKE.US

INFO@HEADSTRIKE.US