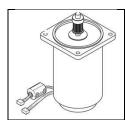

## **MIMAKI SCHEDULED MAINTENANCE**

| Models: | UJV100-160 |
|---------|------------|

Once every 3 years (or 3,000 h)

Once every 5 years (or 10,000 h)

**Y-Drive Motor Assy** 

Quantity:

Part number: M020209

X-Drive Motor Assy