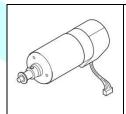

## **MIMAKI SCHEDULED MAINTENANCE**

| Models: | UJV100-160 |
|---------|------------|

Once every 3 years (or 3,000 h)

Once every 5 years (or 10,000 h)

**Y-Drive Motor Assy** 

Quantity:

Part number: M020209

X-Drive Motor Assy

Quantity:

Part number: M024855

Maintenance performed on:

Maintenance due on:

WWW.HEADSTRIKE.US

INFO@HEADSTRIKE.US