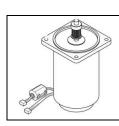

#### Once every 3 years

Y-Drive Motor Assy

Quantity:

Part number: M020209

F Seal Rubber 300

Quantity: 36

Part number: M700734

Maintenance performed on: