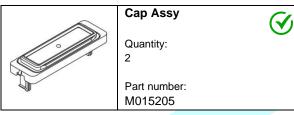

## MIMAKI SCHEDULED MAINTENANCE





### Once every six months







Part number: M018701



Part number: E106684



## **Bottle Cap A**

Quantity: 8 (LUS-150 ink only)

Part number: SPA-0280 (pack of 8)



#### **Bottle Cap B**

Quantity: 8 (not for LUS-150 ink)

Part number: SPA-0319 (pack of 8)

Maintenance performed on:

Maintenance due on:

# **MIMAKI SCHEDULED MAINTENANCE**

| Models: | JFX200-2513 | JFX200-2531 |
|---------|-------------|-------------|



## Once every year









| • | Wiper guide            |
|---|------------------------|
| • | MS up/down shaft       |
| • | Carriage up/down shaft |
| • | Shutter guide          |
| • | Y-belt                 |
| • | X rack and pinion      |
|   | •                      |

Maintenance performed on: Maintenance due on: