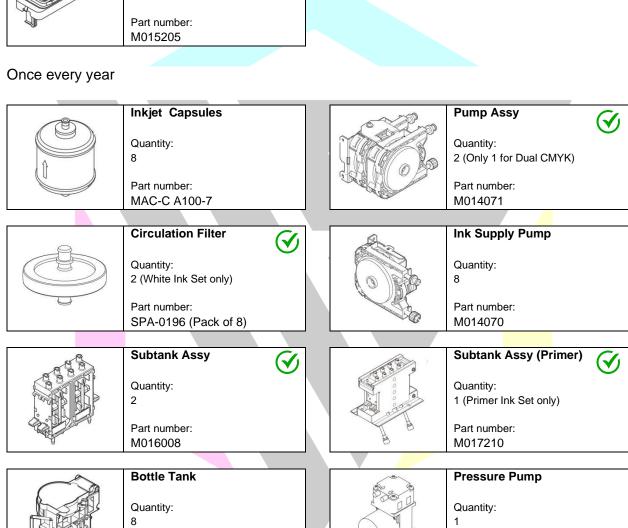

## Once every year

| • | Wiper guide            |
|---|------------------------|
| • | MS up/down shaft       |
| • | Carriage up/down shaft |
| • | Shutter guide          |
| • | Y-belt                 |
| • | X rack and pinion      |
|   | •                      |