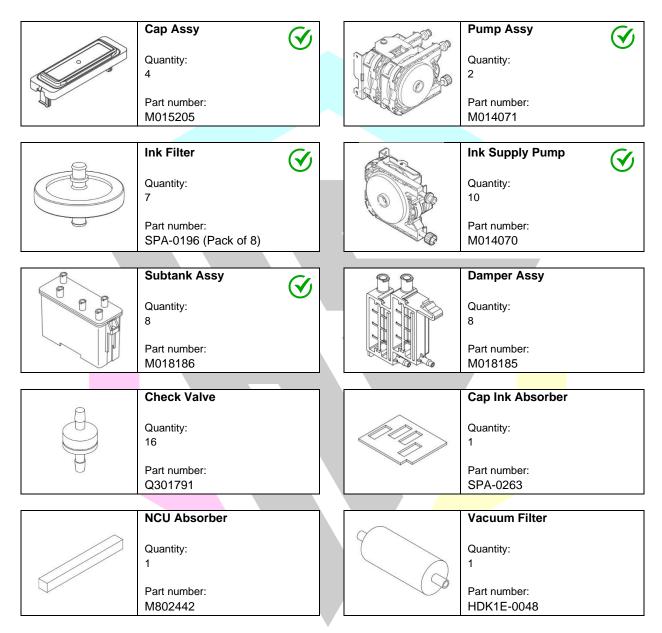

## **MIMAKI SCHEDULED MAINTENANCE**

Models:

UJV55-3200



Once every year



Maintenance performed on:

Maintenance due on:

INFO@HEADSTRIKE.US

## MIMAKI SCHEDULED MAINTENANCE

Models:

UJV55-3200



## Once every year

|                                        | HDC Fan Filter                             |   | UV Fan Filter  |
|----------------------------------------|--------------------------------------------|---|----------------|
| ~~~~~~~~~~~~~~~~~~~~~~~~~~~~~~~~~~~~~~ | Quantity:<br>1                             |   | Quantity:<br>2 |
|                                        | Part number:                               |   | Part number:   |
|                                        | M802316                                    |   | M802315        |
|                                        |                                            | • |                |