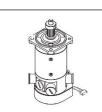

#### Once every year

#### Greasing:

- Clamp cams
- Cap slider pin
- Wiper slider

# Once every 2 years



# **Degassing Module**



MIMAKI SCHEDULED MAINTENANCE

Quantity:

8 (10Kg Ink Unit only)

Part number:

SEPARELEF-MICRO

# Once every 3 years (or 3,000 h)



# Pressure Damper Assy



Quantity:



Part number:

M022253



#### Select Pump Path Assy

Quantity:

Part number: M018988



#### Tube pump 3 Assy

Quantity:

8 (10Kg Ink Unit only)

Part number: M014070

# Once every 3 years (or 10,000 h)



# Y-Drive Motor Assy

Quantity:

Part number: M022252

Maintenance performed on:

Maintenance due on:

WWW.HEADSTRIKE.US INFO@HEADSTRIKE.US