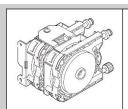

#### Degassing module

Quantity:

Part number: M018060

Maintenance performed on:

Maintenance due on: