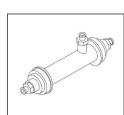

# **MIMAKI SCHEDULED MAINTENANCE**

Models: TS500P-3200



## Once every Six months



## Cap Assy



Part number: M018112



## Ink Filter

Quantity:

Part number:

SPA-0196 (Pack of 8)

#### Once every year



#### Pressure Damper Assy

Quantity: 12

Part number: UH-SP81R5MK



#### **Ink Supply Pump**

Quantity:

Part number: M014071



#### Subtank Assy

Quantity:

Part number: M027800



#### Waste Ink Pump

Quantity:

Part number: M018056



#### Ink Tank (3L bottle)

Quantity: 8

Part number: SPA-0284

#### Greasing:

- Clamp Lever
- Clamp cams
- Cap slider
- Station up/down shaft
- Head up/down shaft
- AMF gears

# Once every 2 years



#### Degassing module



Quantity:

Part number: M018060

Maintenance performed on:

Maintenance due on:

# MIMAKI SCHEDULED MAINTENANCE

| Models: | TS500P-3200 |
|---------|-------------|



# Once every 3 years







Maintenance performed on:

Maintenance due on:

WWW.HEADSTRIKE.US

INFO@HEADSTRIKE.US