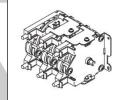

# **MIMAKI SCHEDULED MAINTENANCE**

Models: TS500P-3200



## Once every Six months



## Cap Assy



Part number: M018112



## Ink Filter

Quantity:

Part number:

SPA-0196 (Pack of 8)

#### Once every year



#### Pressure Damper Assy

Quantity: 12

Part number: UH-SP81R5MK



#### **Ink Supply Pump**

Quantity:

Part number: M014071



#### Subtank Assy

Quantity:

Part number: M027800



#### Waste Ink Pump

Quantity:

Part number: M018056



#### Ink Tank (3L bottle)

Quantity: 8

Part number: SPA-0284

#### Greasing:

- Clamp Lever
- Clamp cams
- Cap slider
- Station up/down shaft
- Head up/down shaft
- AMF gears

# Once every 2 years



#### Degassing module



Quantity:

Part number: M018060

Maintenance performed on:

Maintenance due on:

# MIMAKI SCHEDULED MAINTENANCE

| Models: | TS500P-3200 |
|---------|-------------|



# Once every 3 years







Maintenance performed on:

Maintenance due on:

WWW.HEADSTRIKE.US

INFO@HEADSTRIKE.US