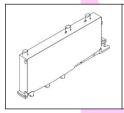

# **MIMAKI SCHEDULED MAINTENANCE**

Models: TS500P-3200



## Once every Six months



## Cap Assy



Part number: M018112



## Ink Filter

Quantity:

Part number:

SPA-0196 (Pack of 8)

#### Once every year



#### Pressure Damper Assy

Quantity: 12

Part number: UH-SP81R5MK



#### **Ink Supply Pump**

Quantity:

Part number: M014071



#### Subtank Assy

Quantity:

Part number: M027800



#### Waste Ink Pump

Quantity:

Part number: M018056



#### Ink Tank (3L bottle)

Quantity: 8

Part number: SPA-0284

#### Greasing:

- Clamp Lever
- Clamp cams
- Cap slider
- Station up/down shaft
- Head up/down shaft
- AMF gears

# Once every 2 years



#### Degassing module



Quantity:

Part number: M018060

Maintenance performed on:

Maintenance due on:

# MIMAKI SCHEDULED MAINTENANCE

| Models: | TS500P-3200 |
|---------|-------------|



# Once every 3 years







Maintenance performed on:

Maintenance due on:

WWW.HEADSTRIKE.US

INFO@HEADSTRIKE.US