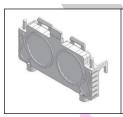

# **MIMAKI SCHEDULED MAINTENANCE**

Models: TS500P-3200



## Once every Six months



## Cap Assy



Part number: M018112



## Ink Filter

Quantity:

Part number:

SPA-0196 (Pack of 8)

#### Once every year



#### Pressure Damper Assy

Quantity: 12

Part number: UH-SP81R5MK



#### **Ink Supply Pump**

Quantity:

Part number: M014071



#### Subtank Assy

Quantity:

Part number: M027800



#### Waste Ink Pump

Quantity:

Part number: M018056



#### Ink Tank (3L bottle)

Quantity: 8

Part number: SPA-0284

#### Greasing:

- Clamp Lever
- Clamp cams
- Cap slider
- Station up/down shaft
- Head up/down shaft
- AMF gears

# Once every 2 years



#### Degassing module



Quantity:

Part number: M018060

Maintenance performed on:

Maintenance due on:

# MIMAKI SCHEDULED MAINTENANCE

| Models: | TS500P-3200 |
|---------|-------------|



# Once every 3 years







Maintenance performed on:

Maintenance due on:

WWW.HEADSTRIKE.US

INFO@HEADSTRIKE.US