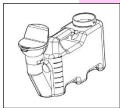

#### Degassing module

Quantity:

Part number: M018060

Maintenance performed on:

Maintenance due on: