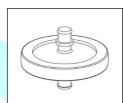

# **MIMAKI SCHEDULED MAINTENANCE**

Models: TS500P-3200



## Once every Six months



## Cap Assy



Part number: M018112



## Ink Filter

Quantity:

Part number:

SPA-0196 (Pack of 8)

#### Once every year



#### Pressure Damper Assy

Quantity: 12

Part number: UH-SP81R5MK



#### **Ink Supply Pump**

Quantity:

Part number: M014071



#### Subtank Assy

Quantity:

Part number: M027800



#### Waste Ink Pump

Quantity:

Part number: M018056



#### Ink Tank (3L bottle)

Quantity: 8

Part number: SPA-0284

#### Greasing:

- Clamp Lever
- Clamp cams
- Cap slider
- Station up/down shaft
- Head up/down shaft
- AMF gears

# Once every 2 years



#### Degassing module



Quantity:

Part number: M018060

Maintenance performed on:

Maintenance due on:

# MIMAKI SCHEDULED MAINTENANCE

| Models: | TS500P-3200 |
|---------|-------------|



# Once every 3 years







Maintenance performed on:

Maintenance due on:

WW