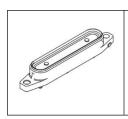

# **MIMAKI SCHEDULED MAINTENANCE**

Models: TS500P-3200



## Once every Six months



## Cap Assy



Part number: M018112



## Ink Filter

Quantity:

Part number:

SPA-0196 (Pack of 8)

#### Once every year



#### Pressure Damper Assy

Quantity: 12

Part number: UH-SP81R5MK



#### **Ink Supply Pump**

Quantity:

Part number: M014071



#### Subtank Assy

Quantity:

Part number: M027800



#### Waste Ink Pump

Quantity:

Part number: M018056



#### Ink Tank (3L bottle)

Quantity: 8

Part number: SPA-0284

#### Greasing:

- Clamp Lever
- Clamp cams
- Cap slider
- Station up/down shaft
- Head up/down shaft
- AMF gears

# Once every 2 years



#### Degassing module



Quantity:

Part number: M018060

Maintenance performed on:

Maintenance due on:

# MIMAKI SCHEDULED MAINTENANCE

| Models: | TS500P-3200 |
|---------|-------------|



# Once every 3 years







Maintenance