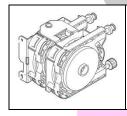

#### Once every year

Cap Assy

Quantity:

Part number: M020220

**Bottle Tank** 

Quantity:

Part number: M018701

**Subtank Assy** 

Quantity:

Part number: M020235

**Select Pump Path Assy** 

Quantity:

Part number: M018988

Cycle Pump Assy

Quantity:

Part number: M014071

Ink Cartridge Assy

Quantity:

Part number: M015864

Air Purge Port

Quantity:

Part number:

M021124

LED Mist Filter

Quantity:

Part number: M021054

Greasing:

- Clamp Cams
- Cap Slider
- Wiper Guide Shaft

Maintenance performed on:

Maintenance due on: