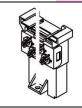

Models:

MIMAKI SCHEDULED MAINTENANCE



#### Once every year



Cap Assy

Quantity:

Part number: M020220



**Bottle Tank** 

Quantity:

Part number: M018701



**Subtank Assy** 

Quantity:

Part number: M020235



**Select Pump Path Assy** 

Quantity:

Part number: M018988



Cycle Pump Assy

Quantity:

Part number: M014071



Ink Cartridge Assy

Quantity:

Part number: M015864



Air Purge Port

Quantity:

Part number:

M021124



LED Mist Filter

Quantity:

Part number: M021054

Greasing:

- Clamp Cams
- Cap Slider
- Wiper Guide Shaft

Maintenance performed on:

Maintenance due on:

# Models:

### UCJV300 Series

MIMAKI SCHEDULED MAINTENANCE



## Once every 3 years



### Y-Drive Motor Assy

Quantity:

Part number: M020209

# Once every 5 years



#### X-Drive Motor Assy

Quantity:

Part number: M024855

# Once every 5 years



#### **Exhaust Box Filter**

Quantity:

Part number:

SPA-0249

|--|