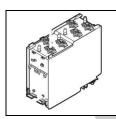

Models:

MIMAKI SCHEDULED MAINTENANCE



#### Once every year



Cap Assy

Quantity:

Part number: M020220



**Bottle Tank** 

Quantity:

Part number: M018701



**Subtank Assy** 

Quantity:

Part number: M020235



**Select Pump Path Assy** 

Quantity:

Part number: M018988



Cycle Pump Assy

Quantity:

Part number: M014071



Ink Cartridge Assy

Quantity:

Part number: M015864



Air Purge Port

Quantity:

Part number:

M021124



LED Mist Filter

Quantity:

Part number: M021054

Greasing:

- Clamp Cams
- Cap Slider
- Wiper Guide Shaft

Maintenance performed on:

Maintenance due on:

# Models:

### UCJV300 Series

MIMAKI SCHEDULED MAINTENANCE



## Once every 3 years



### Y-Drive Motor Assy

Quantity:

Part number: M020209

# Once every 5 years



#### X-Drive Motor Assy

Quantity:

Part number: M024855

# Once every 5 years



#### **Exhaust Box Filter**

Quantity:

Part number:

SPA-0249

|--|