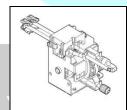

Models:

MIMAKI SCHEDULED MAINTENANCE



#### Once every year



Cap Assy

Quantity:

Part number: M020220



**Bottle Tank** 

Quantity:

Part number: M018701



**Subtank Assy** 

Quantity:

Part number: M020235



**Select Pump Path Assy** 

Quantity:

Part number: M018988



Cycle Pump Assy

Quantity:

Part number: M014071



Ink Cartridge Assy

Quantity:

Part number: M015864



Air Purge Port

Quantity:

Part number:

M021124



LED Mist Filter

Quantity:

Part number: M021054

Greasing:

- Clamp Cams
- Cap Slider
- Wiper Guide Shaft

Maintenance performed on:

Maintenance due on:

# Models:

### UCJV300 Series

MIMAKI SCHEDULED MAINTENANCE



## Once every 3 years



### Y-Drive Motor Assy

Quantity:

Part number: M020209

# Once every 5 years



#### X-Drive Motor Assy

Quantity:

Part number: M024855

# Once every 5 years



#### **Exhaust Box Filter**

Quantity:

Part number:

SPA-0249

|--|