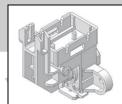

Models:

MIMAKI SCHEDULED MAINTENANCE



#### Once every year



Cap Assy

Quantity:

Part number: M020220



**Bottle Tank** 

Quantity:

Part number: M018701



**Subtank Assy** 

Quantity:

Part number: M020235



**Select Pump Path Assy** 

Quantity:

Part number: M018988



Cycle Pump Assy

Quantity:

Part number: M014071



Ink Cartridge Assy

Quantity:

Part number: M015864



Air Purge Port

Quantity:

Part number:

M021124



LED Mist Filter

Quantity:

Part number: M021054

Greasing:

- Clamp Cams
- Cap Slider
- Wiper Guide Shaft

Maintenance performed on:

Maintenance due on:

# Models:

### UCJV300 Series

MIMAKI SCHEDULED MAINTENANCE



## Once every 3 years



### Y-Drive Motor Assy

Quantity:

Part number: M020209

# Once every 5 years



#### X-Drive Motor Assy

Quantity:

Part number: M024855

# Once every 5 years



#### **Exhaust Box Filter**

Quantity:

Part number:

SPA-0249

|--|